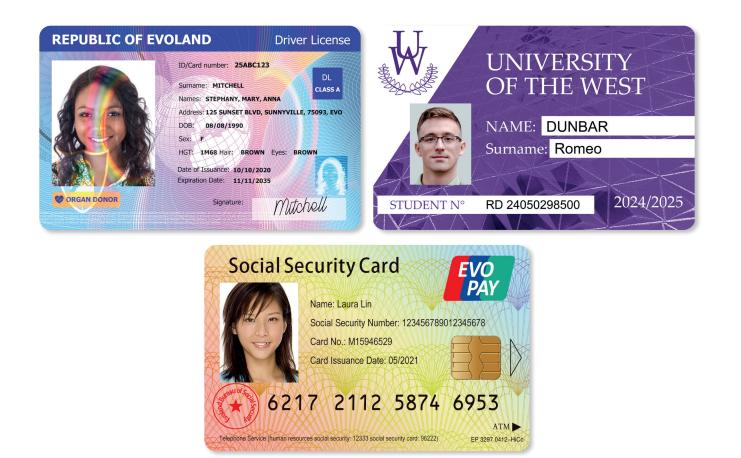

### An exceptional aesthetic result

۲

With Avansia, **all card designs** are feasible. The retransfer technology allows **printing on the entire surface of the card** with no borders.

Thanks to the print resolution of 600 dpi a remarkable **fineness of printing** is achieved, with **exceptional rendering** of images and texts.

### Safety is key

Avansia creates the most secure cards for you. Encodings, UV elements, micro-texts, watermarks, guilloches: numerous possibilities of graphic and electrical personalization are provided, which contribute directly to the security of the cards.

You need even more security? Equip your Avansia with a **lamination module**. You then have access to a **optimal level of security, thanks to different types of laminates**(varnish, patch, generic and specific holograms).