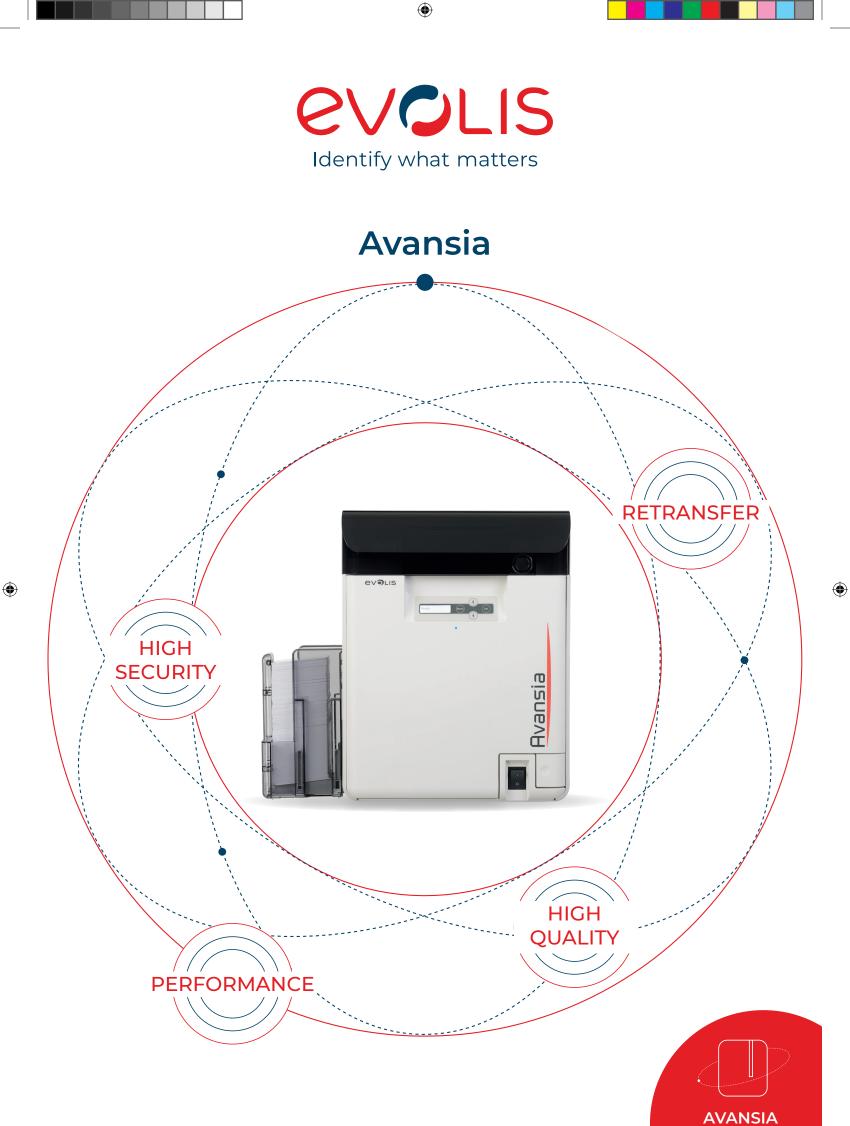

# Avansia: Everything retransfer print technology can offer you

۲

### An exceptional aesthetic result

۲

With Avansia, **all card designs** are feasible. The retransfer technology allows **printing on the entire surface of the card** with no borders.

Thanks to the print resolution of 600 dpi a remarkable **fineness of printing** is achieved, with **exceptional rendering** of images and texts.

### Safety is key

Avansia creates the most secure cards for you. Encodings, UV elements, micro-texts, watermarks, guilloches: numerous possibilities of graphic and electrical personalization are provided, which contribute directly to the security of the cards.

You need even more security? Equip your Avansia with a **lamination module**. You then have access to a **optimal level of security, thanks to different types of laminates**(varnish, patch, generic and specific holograms).

# Features & advantages

High-quality design

- Retransfer technology for edge-to-edge printing, on both sides
- · Print resolution 600 dpi
- · Printing on all types of cards, even on irregular surfaces
- · Integrated leveler, for perfectly flat cards

 $(\mathbf{r})$ 

- · 250 card feeder and hopper
- Up to 144 cards/hour (color printing, single-sided)
- · Designed for**printing in large series**

Highly secure cards

- $\cdot$  Multiple encoding options
- Printing of micro-texts, guilloches and UV\* elements

Lamination module\* For even more secure & durable cards. • Varnish

- Patch
- Generic and specific holograms

## Protection of printed data & consumables

- · Locking the printer with a key\*
- $\cdot$  Recognition, activation and control of the level
- of the ribbon via an electronic key

#### Intuitive use

- Easy access to consumables
- $\cdot$  Software suite with  $\ensuremath{\mathsf{supervision}}\xspace$  system and notifications
- Card personalization software
  CARDPRESSO

### Robustness

Г С

Π

۲

- · Print head with lifetime warranty
- Printer comes with 3 year warranty

\*available on some models or as an option